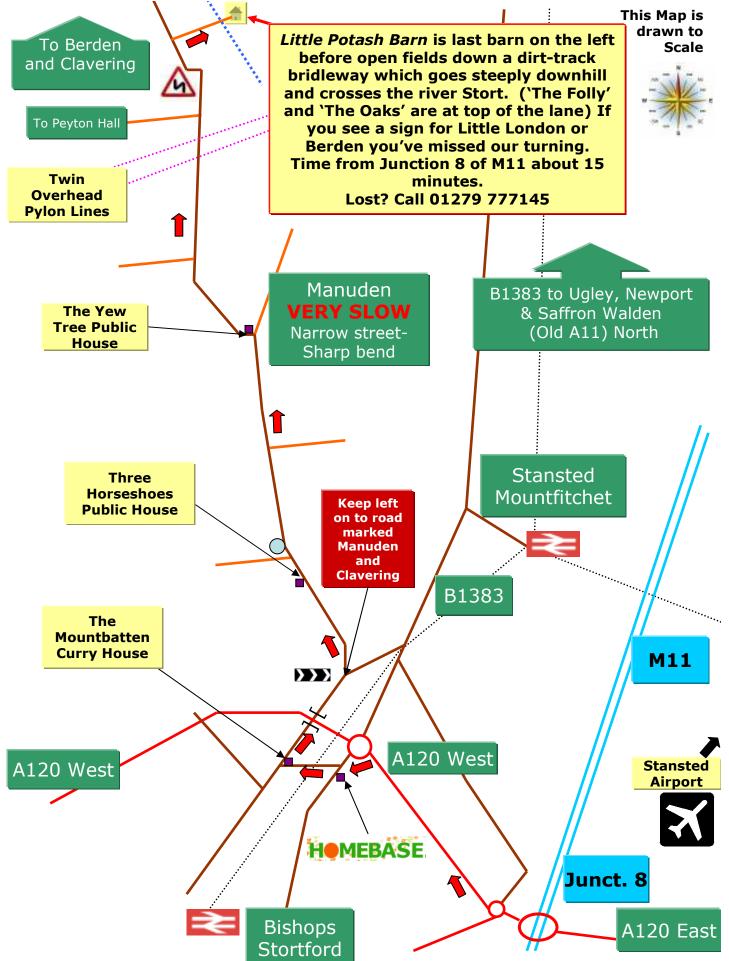

## General Directions:

Leave the M11 at Junction 8 keeping well to the left taking care to take the A120 exit west towards Hertford and B. Stortford and not the Stansted exit which is 8a.

At 2nd Roundabout after junction 8 roundabout take 1st exit (LEFT) (B1383 – Bishops Stortford North) and after only 100 metres turn right at a car dealers, signposted to Farnham. Shortly after a hump back rail bridge turn right at the Mountbatten curry restaurant and then pass under the A120. Shortly after this bear left to take the road to Manuden and Clavering (This is actually straight on, immediately after a chevron that points right).

Continue North through Manuden past the Yew Tree pub and watch for two electricity pylon lines crossing the road. After 100 metres there is a Z bend. Start indicating right and a further 400 metres on is our lane marked by a 'Bridleway' sign on your right.